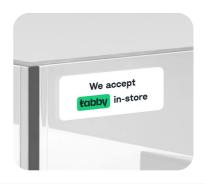

## **Checkout stickers**

Place stickers at eye level at store cashier counters points and terminal points facing the customer.