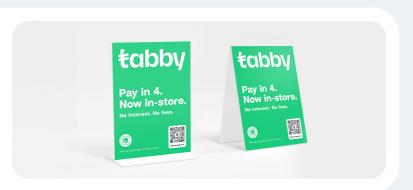

## Tent cards or acrylic displays

Use the tent card at payment points, on product shelves, racks or countertops.