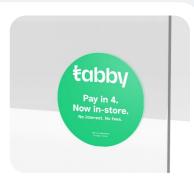

## Window sticker

Place Tabby window stickers at eye height at the entrance of your store.